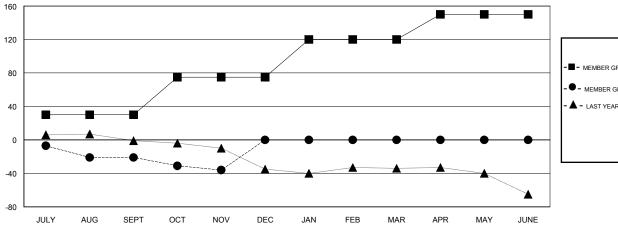

### GOALS AND ACTUAL MEMBERS CUMULATIVE

| - ■ - MEMBER GROWTH NET GOAL      |  |
|-----------------------------------|--|
| - ● - MEMBER GROWTH ACTUAL        |  |
| - ▲ - LAST YEAR MEMBERSHIP ACTUAL |  |
|                                   |  |